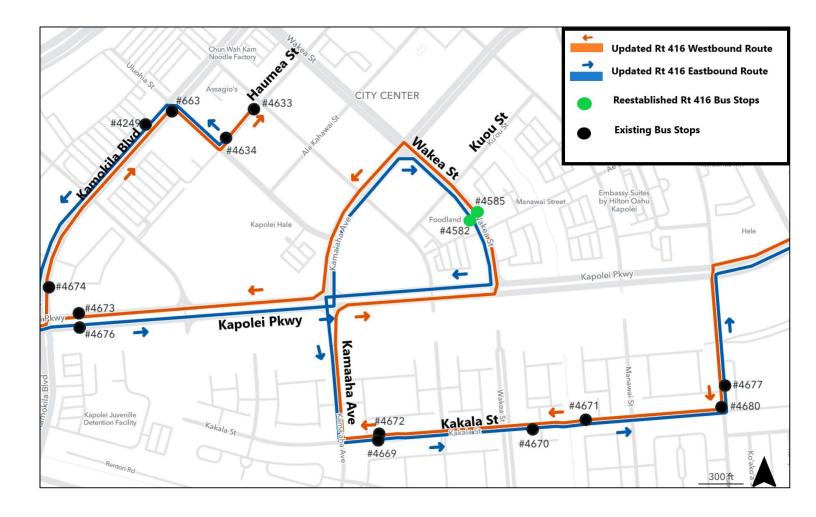

# Route 416 Kapolei Circulator (Kapolei Transit Center-Kroc Center Hawaii) Effective December 4, 2022 Updated Routing

Route 416 will be extended to reestablish service on Wakea Street. All current Rt. 416 bus stops will continue to be served.

## **Reestablished Route 416 Bus Stops**

Westbound

#4585 (Wakea St. + Kuou St. (East) )

### **Eastbound**

• #4582 (Wakea St. + Kuou St. (West) )

For comments/questions: contact the DTS at +1-808-768-8372 or thebusstop@honolulu.gov
For schedule and route information: www.thebus.org or call +1-808-848-5555 (press 2).